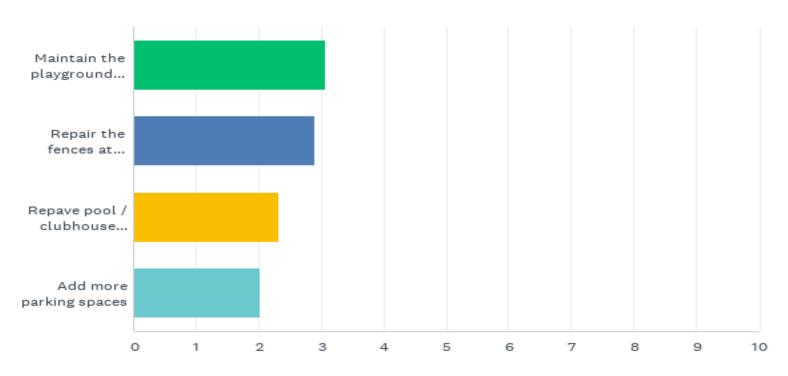

### **Q27:** Rank the importance of these Maintenance items.

## **Q27:** Rank the importance of these Maintenance items.

|                                                                                                                                                          | 1            | 2            | 3            | 4            | N/A          | TOTAL | SCORE |
|----------------------------------------------------------------------------------------------------------------------------------------------------------|--------------|--------------|--------------|--------------|--------------|-------|-------|
| Maintain the playground grounds, landscape timbers, playground equipment and replace equipment that has worn out and been removed, such as parallel bars | 38.14%<br>45 | 32.20%<br>38 | 9.32%<br>11  | 11.02%<br>13 | 9.32%<br>11  | 118   | 3.07  |
| Repair the fences at tennis courts and pools                                                                                                             | 32.20%<br>38 | 27.12%<br>32 | 14.41%<br>17 | 12.71%<br>15 | 13.56%<br>16 | 118   | 2.91  |
| Repave pool /<br>clubhouse parking<br>lot                                                                                                                | 11.02%<br>13 | 19.49%<br>23 | 39.83%<br>47 | 14.41%<br>17 | 15.25%<br>18 | 118   | 2.32  |
| Add more parking spaces                                                                                                                                  | 13.56%<br>16 | 12.71%<br>15 | 18.64%<br>22 | 37.29%<br>44 | 17.80%<br>21 | 118   | 2.03  |