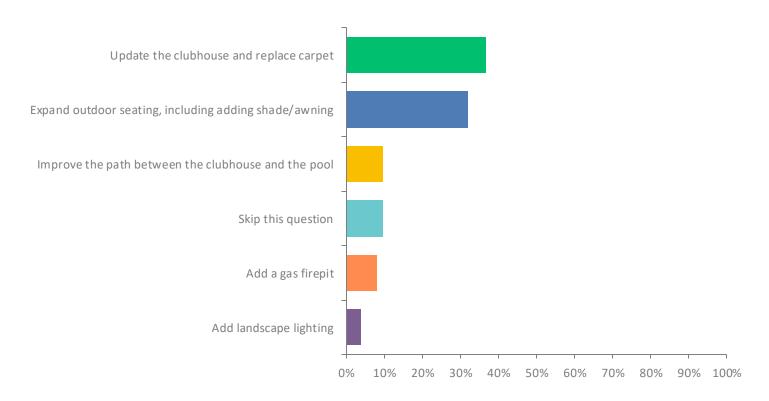

#### Q5: What is your top Clubhouse Amenities pick?

Answered: 125 Skipped: 17

### **Q5: What is your top Clubhouse Amenities pick?**

Answered: 125 Skipped: 17

| ANSWER CHOICES                                        | RESPONSES |     |
|-------------------------------------------------------|-----------|-----|
| Update the clubhouse and replace carpet               | 36.80%    | 46  |
| Expand outdoor seating, including adding shade/awning | 32.00%    | 40  |
| Improve the path between the clubhouse and the pool   | 9.60%     | 12  |
| Skip this question                                    | 9.60%     | 12  |
| Add a gas firepit                                     | 8.00%     | 10  |
| Add landscape lighting                                | 4.00%     | 5   |
| TOTAL                                                 |           | 125 |