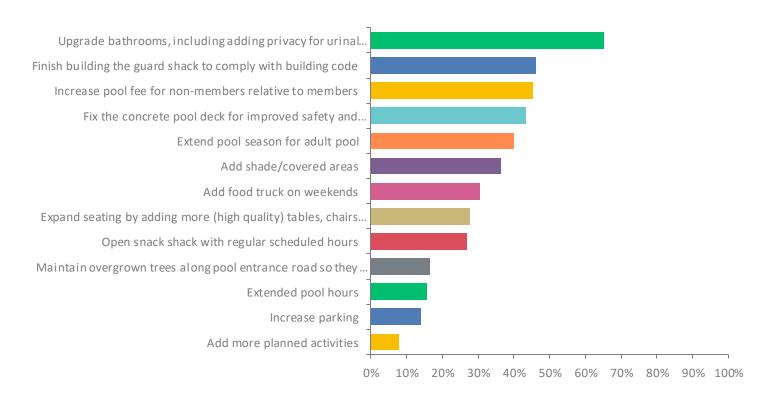

#### Q18: Select your top 5 priorities for the Swimming Pools.

Answered: 115 Skipped: 27

#### Q18: Select your top 5 priorities for the Swimming Pools.

Answered: 115 Skipped: 27

| ANSWER CHOICES                                                                     | RESPONSES |    |
|------------------------------------------------------------------------------------|-----------|----|
| Upgrade bathrooms, including adding privacy for urinal that's visible from outside | 65.22%    | 75 |
| Finish building the guard shack to comply with building code                       | 46.09%    | 53 |
| Increase pool fee for non-<br>members relative to members                          | 45.22%    | 52 |
| Fix the concrete pool deck for improved safety and appearance                      | 43.48%    | 50 |
| Extend pool season for adult pool                                                  | 40.0%     | 46 |
| Add shade/covered areas                                                            | 36.52%    | 42 |
| Add food truck on weekends                                                         | 30.43%    | 35 |
| Expand seating by adding more                                                      | 27.83%    | 32 |