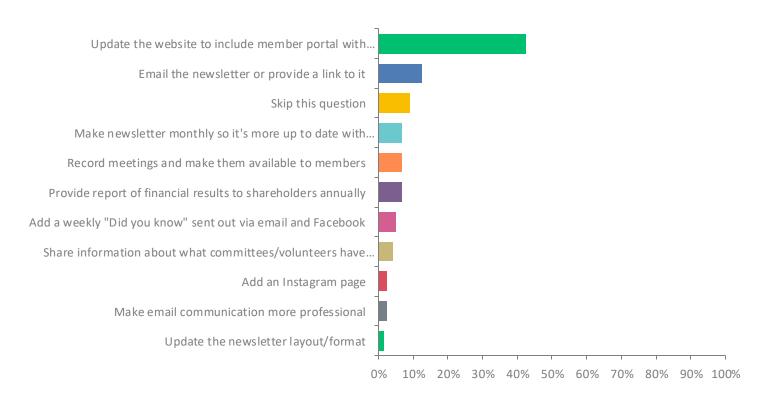

### Q23: What is your top pick for Communications?

# **Q23: What is your top pick for Communications?**

| ANSWER CHOICES                                                                                                     | RESPONSES |    |
|--------------------------------------------------------------------------------------------------------------------|-----------|----|
| Update the website to include member portal with newsletter, financials, board reports, and member directory       | 42.50%    | 51 |
| Email the newsletter or provide a link to it                                                                       | 12.50%    | 15 |
| Skip this question                                                                                                 | 9.17%     | 11 |
| Make newsletter monthly so it's more up to date with current events, even if some monthly issues have less content | 6.67%     | 8  |
| Record meetings and make them available to members                                                                 | 6.67%     | 8  |
| Provide report of financial results to shareholders annually                                                       | 6.67%     | 8  |