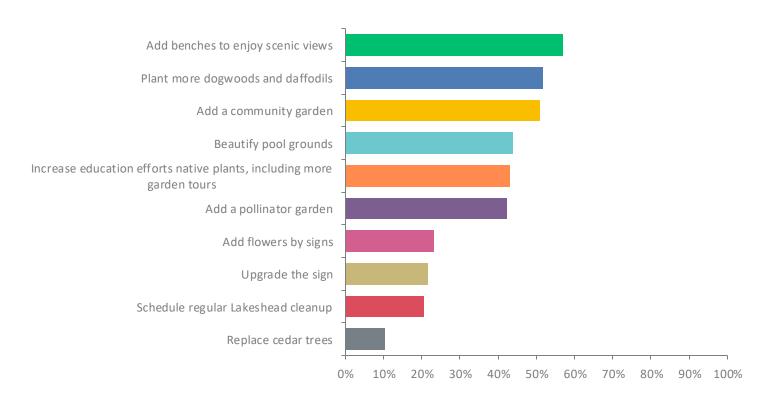

#### Q20: Select your top 5 priorities for Beautification.

Answered: 116 Skipped: 26

# Q20: Select your top 5 priorities for Beautification.

| ANSWER CHOICES                                                        | RESPONSES |     |
|-----------------------------------------------------------------------|-----------|-----|
| Add benches to enjoy scenic views                                     | 56.90%    | 66  |
| Plant more dogwoods and daffodils                                     | 51.72%    | 60  |
| Add a community garden                                                | 50.86%    | 59  |
| Beautify pool grounds                                                 | 43.97%    | 51  |
| Increase education efforts native plants, including more garden tours | 43.10%    | 50  |
| Add a pollinator garden                                               | 42.24%    | 49  |
| Add flowers by signs                                                  | 23.28%    | 27  |
| Upgrade the sign                                                      | 21.55%    | 25  |
| Sabadula ragular Lakashaad                                            | 20.60%    | 2.4 |