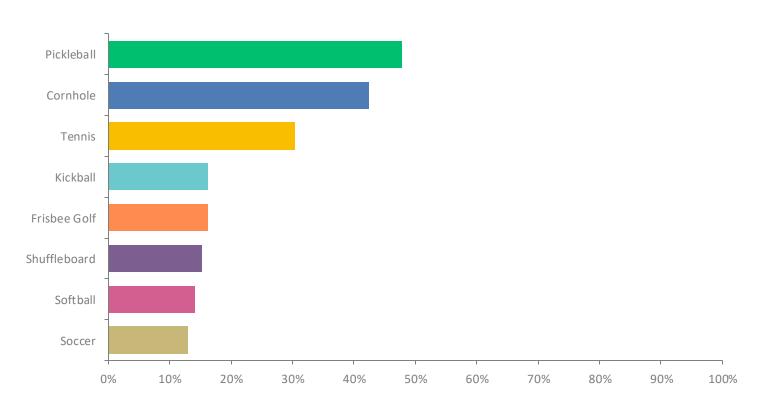

# Select the General Recreation activities that your household is most interested in.

Answered: 92 Skipped: 50

# Select the General Recreation activities that your household is most interested in.

Answered: 92 Skipped: 50

| ANSWER CHOICES | RESPONSES |     |
|----------------|-----------|-----|
| Pickleball     | 47.83%    | 44  |
| - Textesum     | 47.6576   |     |
| Cornhole       | 42.39%    | 39  |
| Tennis         | 30.43%    | 28  |
| Kickball       | 16.30%    | 15  |
| Frisbee Golf   | 16.30%    | 15  |
| Shuffleboard   | 15.22%    | 14  |
| Softball       | 14.13%    | 13  |
| Soccer         | 13.04%    | 12  |
| TOTAL          |           | 180 |