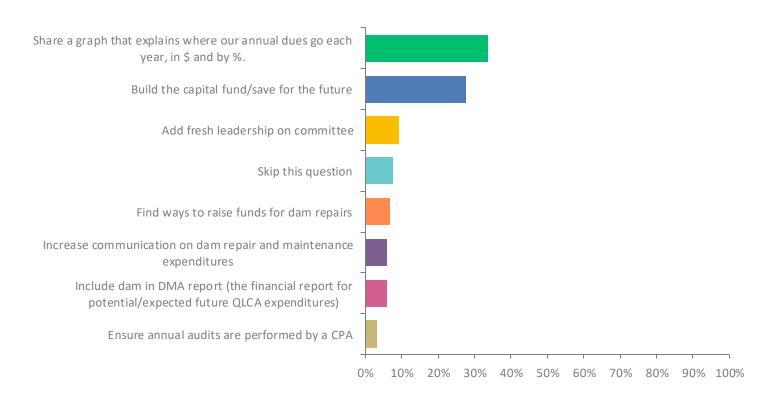

#### Q26: What is your top pick for Finance?

# **Q26: What is your top pick for Finance?**

| ANSWER CHOICES                                                                  | RESPONSES |    |
|---------------------------------------------------------------------------------|-----------|----|
| Share a graph that explains where our annual dues go each year, in \$ and by %. | 33.61%    | 40 |
| Build the capital fund/save for the future                                      | 27.73%    | 33 |
| Add fresh leadership on committee                                               | 9.24%     | 11 |
| Skip this question                                                              | 7.56%     | 9  |
| Find ways to raise funds for dam repairs                                        | 6.72%     | 8  |
| Increase communication on dam repair and maintenance expenditures               | 5.88%     | 7  |
| Include dam in DMA report (the financial report for                             | 5.88%     | 7  |