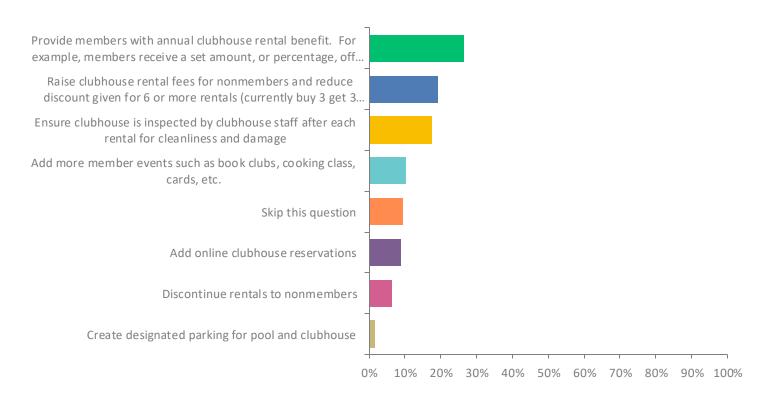

#### Q7: What is your top pick for Clubhouse Operations?

Answered: 125 Skipped: 17

## **Q7: What is your top pick for Clubhouse Operations?**

Answered: 125 Skipped: 17

| ANSWER CHOICES                                                                                                                                   | RESPONSES |    |
|--------------------------------------------------------------------------------------------------------------------------------------------------|-----------|----|
| Provide members with annual clubhouse rental benefit. For example, members receive a set amount, or percentage, off their first rental each year | 26.40%    | 33 |
| Raise clubhouse rental fees for nonmembers and reduce discount given for 6 or more rentals (currently buy 3 get 3 free)                          | 19.20%    | 24 |
| Ensure clubhouse is inspected by clubhouse staff after each rental for cleanliness and damage                                                    | 17.60%    | 22 |
| Add more member events such as book clubs, cooking class, cards, etc.                                                                            | 10.40%    | 13 |
| Skip this question                                                                                                                               | 9.60%     | 12 |