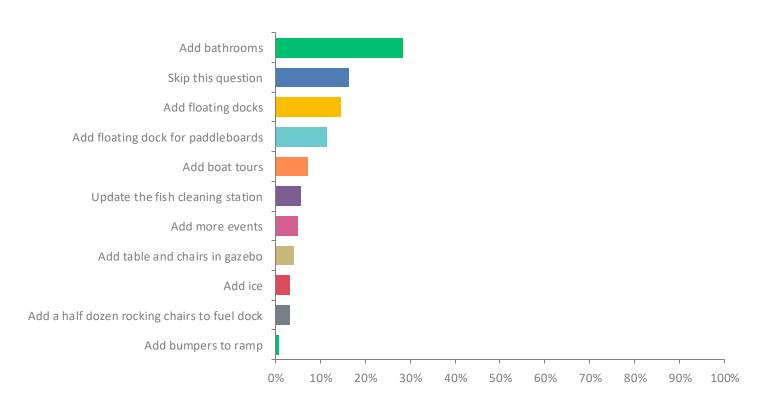

#### Q17: What is your top pick for the Marina?

Answered: 123 Skipped: 19

# Q17: What is your top pick for the Marina?

Answered: 123 Skipped: 19

| ANSWER CHOICES                     | RESPONSES |    |
|------------------------------------|-----------|----|
| Add bathrooms                      | 28.46%    | 35 |
| Skip this question                 | 16.26%    | 20 |
| Add floating docks                 | 14.63%    | 18 |
| Add floating dock for paddleboards | 11.38%    | 14 |
| Add boat tours                     | 7.32%     | 9  |
| Update the fish cleaning station   | 5.69%     | 7  |
| Add more events                    | 4.88%     | 6  |
| Add table and chairs in gazebo     | 4.07%     | 5  |
| Add ice                            | 3.25%     | 4  |