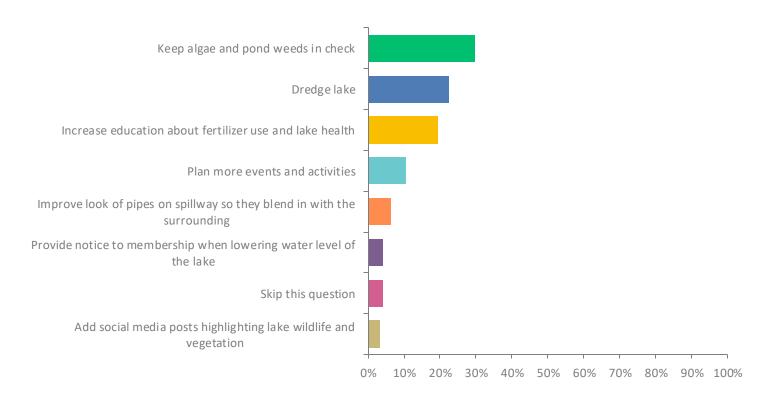

#### Q14: What is your top pick for Lake Operations?

Answered: 124 Skipped: 18

#### Q14: What is your top pick for Lake Operations?

Answered: 124 Skipped: 18

| ANSWER CHOICES                                                           | RESPONSES |    |
|--------------------------------------------------------------------------|-----------|----|
| Keep algae and pond weeds in check                                       | 29.84%    | 37 |
| Dredge lake                                                              | 22.58%    | 28 |
| Increase education about fertilizer use and lake health                  | 19.35%    | 24 |
| Plan more events and activities                                          | 10.48%    | 13 |
| Improve look of pipes on spillway so they blend in with the surrounding  | 6.45%     | 8  |
| Provide notice to membership<br>when lowering water level of the<br>lake | 4.03%     | 5  |
| Skip this question                                                       | 4.03%     | 5  |
| Add social modia posts                                                   | 2 220/    | Λ. |