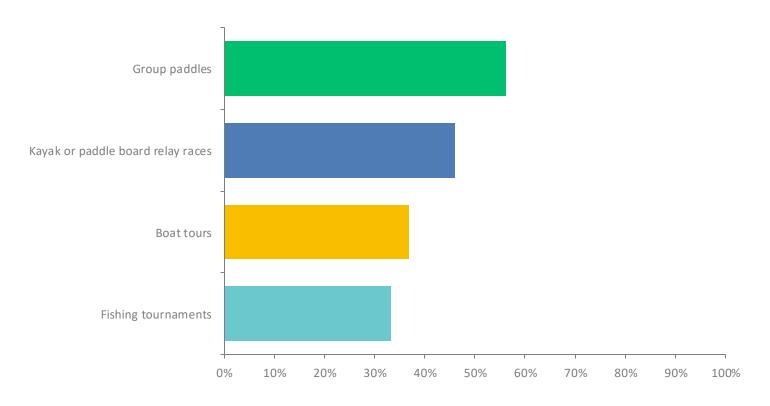

# Q15: Select any Lake activities that your household would likely participate in.

Answered: 87 Skipped: 55

# Q15: Select any Lake activities that your household would likely participate in.

Answered: 87 Skipped: 55

| ANSWER CHOICES                    | RESPONSES |     |
|-----------------------------------|-----------|-----|
| Group paddles                     | 56.32%    | 49  |
| Kayak or paddle board relay races | 45.98%    | 40  |
| Boat tours                        | 36.78%    | 32  |
| Fishing tournaments               | 33.33%    | 29  |
| TOTAL                             |           | 150 |