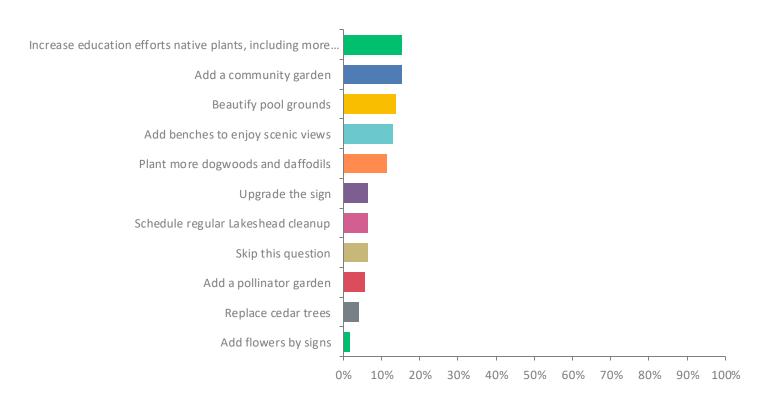

#### Q21: What is your top pick for Beautification?

# **Q21: What is your top pick for Beautification?**

| ANSWER CHOICES                                                        | RESPONSES |    |
|-----------------------------------------------------------------------|-----------|----|
| Increase education efforts native plants, including more garden tours | 15.45%    | 19 |
| Add a community garden                                                | 15.45%    | 19 |
| Beautify pool grounds                                                 | 13.82%    | 17 |
| Add benches to enjoy scenic views                                     | 13.01%    | 16 |
| Plant more dogwoods and daffodils                                     | 11.38%    | 14 |
| Upgrade the sign                                                      | 6.50%     | 8  |
| Schedule regular Lakeshead cleanup                                    | 6.50%     | 8  |
| Skip this question                                                    | 6.50%     | 8  |