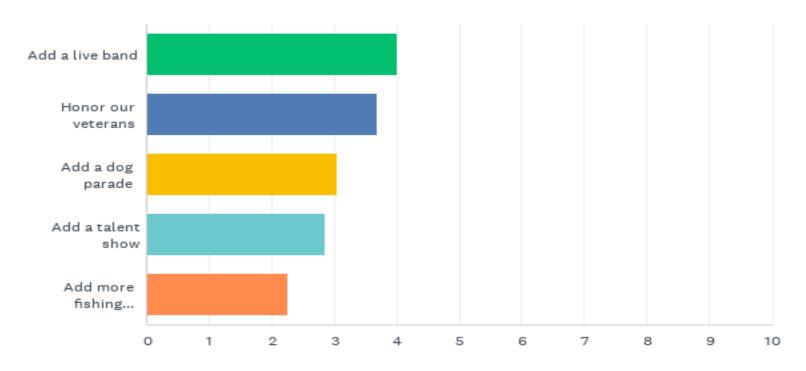

### Q29: Rank the following potential additions to Queens Lake Day

## Q29: Rank the following potential additions to Queens Lake Day

|                                                 | 1            | 2            | 3            | 4            | 5            | N/A          | TOTAL | SCORE |
|-------------------------------------------------|--------------|--------------|--------------|--------------|--------------|--------------|-------|-------|
| Add a live<br>band                              | 34.75%<br>41 | 13.56%<br>16 | 11.86%<br>14 | 7.63%<br>9   | 2.54%<br>3   | 29.66%<br>35 | 118   | 4.00  |
| Honor our veterans                              | 23.73%<br>28 | 20.34%<br>24 | 15.25%<br>18 | 7.63%<br>9   | 5.08%<br>6   | 27.97%<br>33 | 118   | 3.69  |
| Add a dog<br>parade                             | 8.47%<br>10  | 21.19%<br>25 | 11.86%<br>14 | 16.10%<br>19 | 9.32%<br>11  | 33.05%<br>39 | 118   | 3.05  |
| Add a<br>talent<br>show                         | 9.32%<br>11  | 14.41%<br>17 | 13.56%<br>16 | 11.86%<br>14 | 15.25%<br>18 | 35.59%<br>42 | 118   | 2.86  |
| Add more<br>fishing<br>tournament<br>categories | 5.08%<br>6   | 6.78%<br>8   | 14.41%<br>17 | 17.80%<br>21 | 24.58%<br>29 | 31.36%<br>37 | 118   | 2.27  |