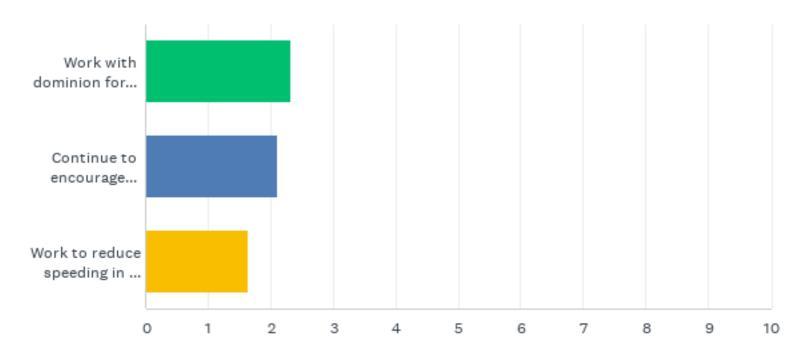

## **Q24:** Rank these Community Affairs items in order of importance

## **Q24:** Rank these Community Affairs items in order of importance

|                                                                        | 1            | 2            | 3            | N/A        | TOTAL | SCORE |
|------------------------------------------------------------------------|--------------|--------------|--------------|------------|-------|-------|
| Work with dominion for<br>underground power lines                      | 48.33%<br>58 | 33.33%<br>40 | 16.67%<br>20 | 1.67%<br>2 | 120   | 2.32  |
| Continue to encourage county collaboration on dam and spillway repairs | 34.17%<br>41 | 36.67%<br>44 | 23.33%<br>28 | 5.83%<br>7 | 120   | 2.12  |
| Work to reduce speeding in the<br>neighborhood                         | 15.83%<br>19 | 27.50%<br>33 | 49.17%<br>59 | 7.50%<br>9 | 120   | 1.64  |