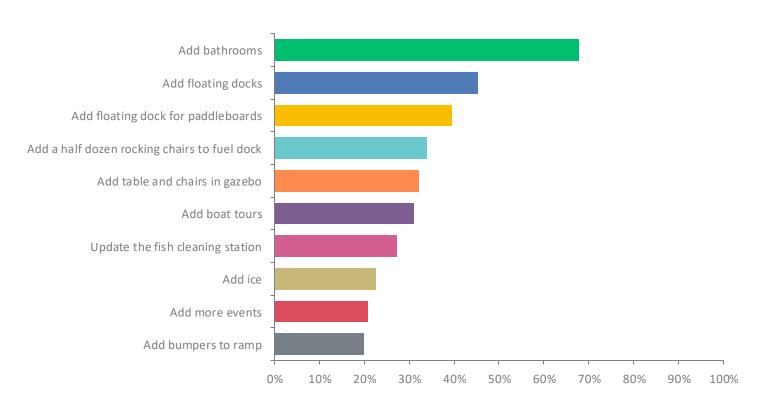

#### Q16: Select your top 5 priorities for the Marina.

Answered: 106 Skipped: 36

#### Q16: Select your top 5 priorities for the Marina.

Answered: 106 Skipped: 36

| ANSWER CHOICES                               | RESPONSES |    |
|----------------------------------------------|-----------|----|
| Add bathrooms                                | 67.92%    | 72 |
| Add floating docks                           | 45.28%    | 48 |
| Add floating dock for paddleboards           | 39.62%    | 42 |
| Add a half dozen rocking chairs to fuel dock | 33.96%    | 36 |
| Add table and chairs in gazebo               | 32.08%    | 34 |
| Add boat tours                               | 31.13%    | 33 |
| Update the fish cleaning station             | 27.36%    | 29 |
| Add ice                                      | 22.64%    | 24 |
| Add more events                              | 20.75%    | 22 |