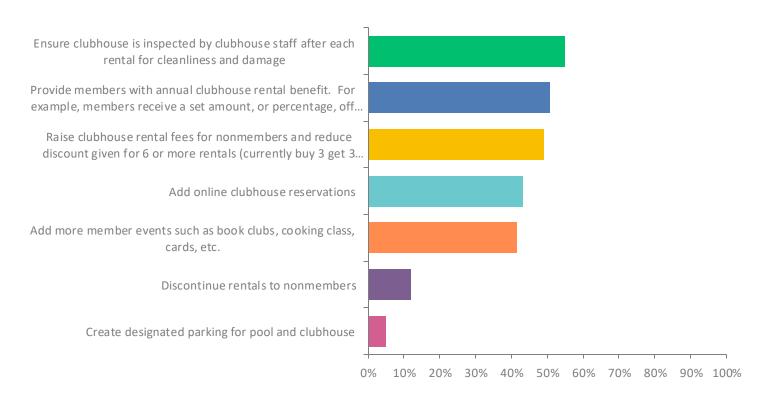

#### **Q6: Select your top 3 priorities for Clubhouse Operations**

Answered: 118 Skipped: 24

#### **Q6: Select your top 3 priorities for Clubhouse Operations**

Answered: 118 Skipped: 24

| ANSWER CHOICES                                                                                                                                   | RESPONSES |    |
|--------------------------------------------------------------------------------------------------------------------------------------------------|-----------|----|
| Ensure clubhouse is inspected by clubhouse staff after each rental for cleanliness and damage                                                    | 55.08%    | 65 |
| Provide members with annual clubhouse rental benefit. For example, members receive a set amount, or percentage, off their first rental each year | 50.85%    | 60 |
| Raise clubhouse rental fees for nonmembers and reduce discount given for 6 or more rentals (currently buy 3 get 3 free)                          | 49.15%    | 58 |
| Add online clubhouse reservations                                                                                                                | 43.22%    | 51 |
| Add more member events such as book clubs, cooking class, cards, etc.                                                                            | 41.53%    | 49 |