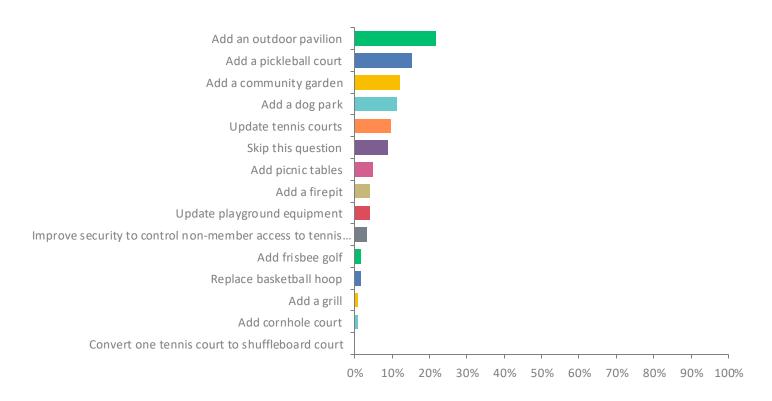

#### Q9: What is your top pick for General Recreation?

Answered: 124 Skipped: 18

#### **Q9: What is your top pick for General Recreation?**

Answered: 124 Skipped: 18

| ANCVALED CHOLOEC                                                                                                                                                                                                                                                                                                                                                                                                                                                                                                                                                                                                                                                                                                                                                                                                                                                                                                                                                                                                                                                                                                                                                                                                                                                                                                                                                                                                                                                                                                                                                                                                                                                                                                                                                                                                                                                                                                                                                                                                                                                                                                               | DECDONICEC |    |
|--------------------------------------------------------------------------------------------------------------------------------------------------------------------------------------------------------------------------------------------------------------------------------------------------------------------------------------------------------------------------------------------------------------------------------------------------------------------------------------------------------------------------------------------------------------------------------------------------------------------------------------------------------------------------------------------------------------------------------------------------------------------------------------------------------------------------------------------------------------------------------------------------------------------------------------------------------------------------------------------------------------------------------------------------------------------------------------------------------------------------------------------------------------------------------------------------------------------------------------------------------------------------------------------------------------------------------------------------------------------------------------------------------------------------------------------------------------------------------------------------------------------------------------------------------------------------------------------------------------------------------------------------------------------------------------------------------------------------------------------------------------------------------------------------------------------------------------------------------------------------------------------------------------------------------------------------------------------------------------------------------------------------------------------------------------------------------------------------------------------------------|------------|----|
| ANSWER CHOICES                                                                                                                                                                                                                                                                                                                                                                                                                                                                                                                                                                                                                                                                                                                                                                                                                                                                                                                                                                                                                                                                                                                                                                                                                                                                                                                                                                                                                                                                                                                                                                                                                                                                                                                                                                                                                                                                                                                                                                                                                                                                                                                 | RESPONSES  |    |
| Add an outdoor pavilion                                                                                                                                                                                                                                                                                                                                                                                                                                                                                                                                                                                                                                                                                                                                                                                                                                                                                                                                                                                                                                                                                                                                                                                                                                                                                                                                                                                                                                                                                                                                                                                                                                                                                                                                                                                                                                                                                                                                                                                                                                                                                                        | 21.77%     | 27 |
| Add a pickleball court                                                                                                                                                                                                                                                                                                                                                                                                                                                                                                                                                                                                                                                                                                                                                                                                                                                                                                                                                                                                                                                                                                                                                                                                                                                                                                                                                                                                                                                                                                                                                                                                                                                                                                                                                                                                                                                                                                                                                                                                                                                                                                         | 15.32%     | 19 |
| Add a community garden                                                                                                                                                                                                                                                                                                                                                                                                                                                                                                                                                                                                                                                                                                                                                                                                                                                                                                                                                                                                                                                                                                                                                                                                                                                                                                                                                                                                                                                                                                                                                                                                                                                                                                                                                                                                                                                                                                                                                                                                                                                                                                         | 12.10%     | 15 |
| Add a dog park                                                                                                                                                                                                                                                                                                                                                                                                                                                                                                                                                                                                                                                                                                                                                                                                                                                                                                                                                                                                                                                                                                                                                                                                                                                                                                                                                                                                                                                                                                                                                                                                                                                                                                                                                                                                                                                                                                                                                                                                                                                                                                                 | 11.29%     | 14 |
| Update tennis courts                                                                                                                                                                                                                                                                                                                                                                                                                                                                                                                                                                                                                                                                                                                                                                                                                                                                                                                                                                                                                                                                                                                                                                                                                                                                                                                                                                                                                                                                                                                                                                                                                                                                                                                                                                                                                                                                                                                                                                                                                                                                                                           | 9.68%      | 12 |
| Skip this question                                                                                                                                                                                                                                                                                                                                                                                                                                                                                                                                                                                                                                                                                                                                                                                                                                                                                                                                                                                                                                                                                                                                                                                                                                                                                                                                                                                                                                                                                                                                                                                                                                                                                                                                                                                                                                                                                                                                                                                                                                                                                                             | 8.87%      | 11 |
| Add picnic tables                                                                                                                                                                                                                                                                                                                                                                                                                                                                                                                                                                                                                                                                                                                                                                                                                                                                                                                                                                                                                                                                                                                                                                                                                                                                                                                                                                                                                                                                                                                                                                                                                                                                                                                                                                                                                                                                                                                                                                                                                                                                                                              | 4.84%      | 6  |
| Add a firepit                                                                                                                                                                                                                                                                                                                                                                                                                                                                                                                                                                                                                                                                                                                                                                                                                                                                                                                                                                                                                                                                                                                                                                                                                                                                                                                                                                                                                                                                                                                                                                                                                                                                                                                                                                                                                                                                                                                                                                                                                                                                                                                  | 4.03%      | 5  |
| Update playground equipment                                                                                                                                                                                                                                                                                                                                                                                                                                                                                                                                                                                                                                                                                                                                                                                                                                                                                                                                                                                                                                                                                                                                                                                                                                                                                                                                                                                                                                                                                                                                                                                                                                                                                                                                                                                                                                                                                                                                                                                                                                                                                                    | 4.03%      | 5  |
| Luciones con contrata de contr | 2.220/     | 4  |