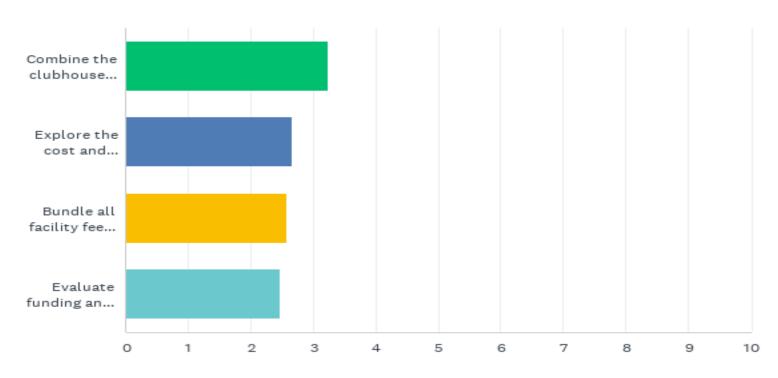

### Q30: Rank the following General suggestions in order of importance.

# Q30: Rank the following General suggestions in order of importance.

|                                                                                                                                                                                                                                                                                                                                          | 1            | 2            | 3            | 4            | N/A          | TOTAL | SCORE |
|------------------------------------------------------------------------------------------------------------------------------------------------------------------------------------------------------------------------------------------------------------------------------------------------------------------------------------------|--------------|--------------|--------------|--------------|--------------|-------|-------|
| Combine the clubhouse manager and bookkeeper positions into one full time position and have regular business hours for members                                                                                                                                                                                                           | 31.30%<br>36 | 20.00%       | 13.04%<br>15 | 0.87%<br>1   | 34.78%<br>40 | 115   | 3.25  |
| Explore the cost<br>and benefits of<br>using a<br>neighborhood<br>association<br>management firm                                                                                                                                                                                                                                         | 19.13%<br>22 | 19.13%<br>22 | 10.43%<br>12 | 14.78%<br>17 | 36.52%<br>42 | 115   | 2.67  |
| Bundle all facility<br>fees into annual<br>maintenance dues                                                                                                                                                                                                                                                                              | 18.26%<br>21 | 15.65%<br>18 | 14.78%<br>17 | 14.78%<br>17 | 36.52%<br>42 | 115   | 2.59  |
| Evaluate funding an "QLCA Dam Capital Replacement Reserve Fund" through an EZ Pass toll system to take some of the financial burden for the ongoing inspections, maintenance and repair of this public road off the shoulders of ~400 shareholders.  QLCA members in good standing pay annual dues, therefore they would not pay a toll. | 14.78%       | 14.78%       | 21.74% 25    | 13.91%<br>16 | 34.78%<br>40 | 115   | 2.47  |