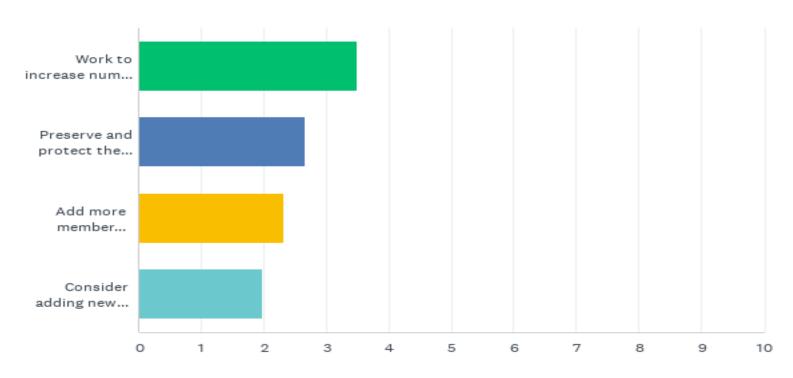

## Q28: Rank the importance of the following Membership items.

## Q28: Rank the importance of the following Membership items.

|                                                                                                                                     | 1            | 2            | 3            | 4            | N/A          | TOTAL | SCORE |
|-------------------------------------------------------------------------------------------------------------------------------------|--------------|--------------|--------------|--------------|--------------|-------|-------|
| Work to increase<br>number of members                                                                                               | 61.02%<br>72 | 22.88%<br>27 | 11.02%<br>13 | 0.85%<br>1   | 4.24%<br>5   | 118   | 3.50  |
| Preserve and protect the value of membership by preventing non-members from using facilities or participating in member only events | 24.58%<br>29 | 21.19%<br>25 | 22.03%<br>26 | 15.25%<br>18 | 16.95%<br>20 | 118   | 2.66  |
| Add more member gatherings                                                                                                          | 6.78%<br>8   | 32.20%<br>38 | 27.12%<br>32 | 18.64%<br>22 | 15.25%<br>18 | 118   | 2.32  |
| Consider adding<br>new membership<br>tier for non-residents<br>(limited or associate<br>member)                                     | 5.08%<br>6   | 15.25%<br>18 | 22.88%<br>27 | 26.27%<br>31 | 30.51%<br>36 | 118   | 1.99  |