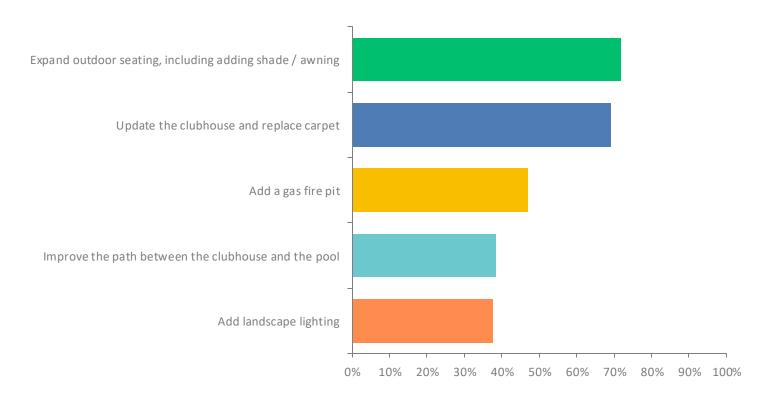

#### Q4: Select your top 3 priorities for Clubhouse Amenities

Answered: 117 Skipped: 25

### **Q4: Select your top 3 priorities for Clubhouse Amenities**

Answered: 117 Skipped: 25

| ANSWER CHOICES                                          | RESPONSES |     |
|---------------------------------------------------------|-----------|-----|
| Expand outdoor seating, including adding shade / awning | 71.79%    | 84  |
| Update the clubhouse and replace carpet                 | 69.23%    | 81  |
| Add a gas fire pit                                      | 47.01%    | 55  |
| Improve the path between the clubhouse and the pool     | 38.46%    | 45  |
| Add landscape lighting                                  | 37.61%    | 44  |
| TOTAL                                                   |           | 309 |