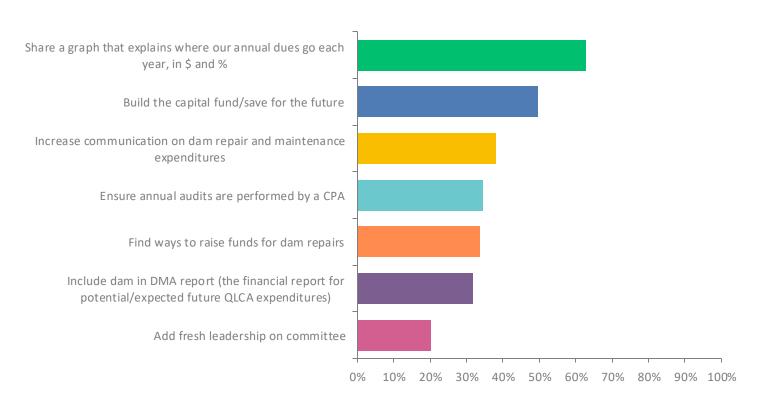

#### **Q25: Select your top 3 priorities for Finance.**

# **Q25: Select your top 3 priorities for Finance.**

| ANSWER CHOICES                                                                                   | RESPONSES |    |
|--------------------------------------------------------------------------------------------------|-----------|----|
| Share a graph that explains where our annual dues go each year, in \$ and %                      | 62.83%    | 71 |
| Build the capital fund/save for the future                                                       | 49.56%    | 56 |
| Increase communication on dam repair and maintenance expenditures                                | 38.05%    | 43 |
| Ensure annual audits are performed by a CPA                                                      | 34.51%    | 39 |
| Find ways to raise funds for dam repairs                                                         | 33.63%    | 38 |
| Include dam in DMA report (the financial report for potential/expected future QLCA expenditures) | 31.86%    | 36 |