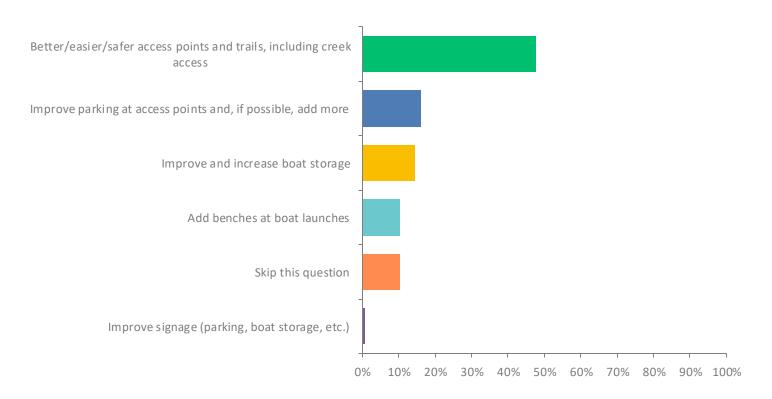

#### Q12: What is your top pick for Lake Amenities?

Answered: 124 Skipped: 18

#### Q12: What is your top pick for Lake Amenities?

Answered: 124 Skipped: 18

| ANSWER CHOICES                                                       | RESPONSES |     |
|----------------------------------------------------------------------|-----------|-----|
| Better/easier/safer access points and trails, including creek access | 47.58%    | 59  |
| Improve parking at access points and, if possible, add more          | 16.13%    | 20  |
| Improve and increase boat storage                                    | 14.52%    | 18  |
| Add benches at boat launches                                         | 10.48%    | 13  |
| Skip this question                                                   | 10.48%    | 13  |
| Improve signage (parking, boat storage, etc.)                        | 0.81%     | 1   |
| TOTAL                                                                |           | 124 |