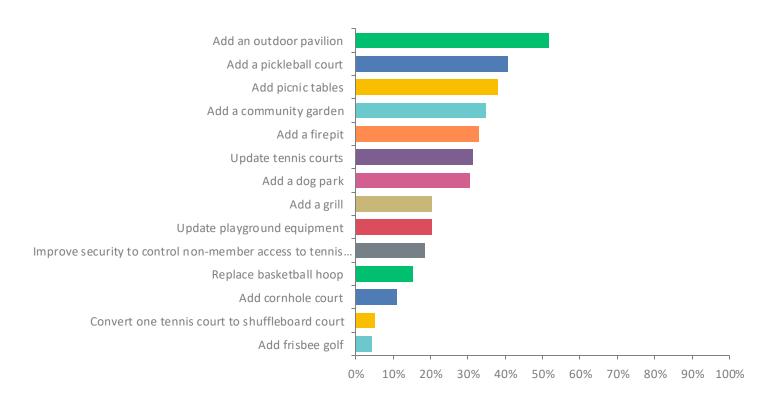

#### Q8: Please select your top 5 priorities for General Recreation

Answered: 118 Skipped: 24

#### Q8: Please select your top 5 priorities for General Recreation

Answered: 118 Skipped: 24

| 441014/50 01101050          | DECRONICES |    |
|-----------------------------|------------|----|
| ANSWER CHOICES              | RESPONSES  |    |
| Add an outdoor pavilion     | 51.69%     | 61 |
| Add a pickleball court      | 40.68%     | 48 |
| Add picnic tables           | 38.14%     | 45 |
| Add a community garden      | 34.75%     | 41 |
| Add a firepit               | 33.05%     | 39 |
| Update tennis courts        | 31.36%     | 37 |
| Add a dog park              | 30.51%     | 36 |
| Add a grill                 | 20.34%     | 24 |
| Update playground equipment | 20.34%     | 24 |
|                             | 10.640/    | 22 |