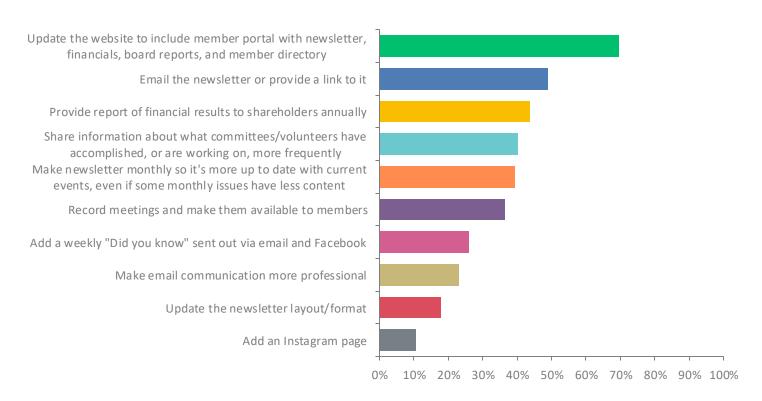

#### **Q22: Select your top 5 priorities for Communications**

# **Q22: Select your top 5 priorities for Communications**

| ANSWER CHOICES                                                                                                     | RESPONSES |    |
|--------------------------------------------------------------------------------------------------------------------|-----------|----|
| Update the website to include member portal with newsletter, financials, board reports, and member directory       | 69.64%    | 78 |
| Email the newsletter or provide a link to it                                                                       | 49.11%    | 55 |
| Provide report of financial results to shareholders annually                                                       | 43.75%    | 49 |
| Share information about what committees/volunteers have accomplished, or are working on, more frequently           | 40.18%    | 45 |
| Make newsletter monthly so it's more up to date with current events, even if some monthly issues have less content | 39.29%    | 44 |