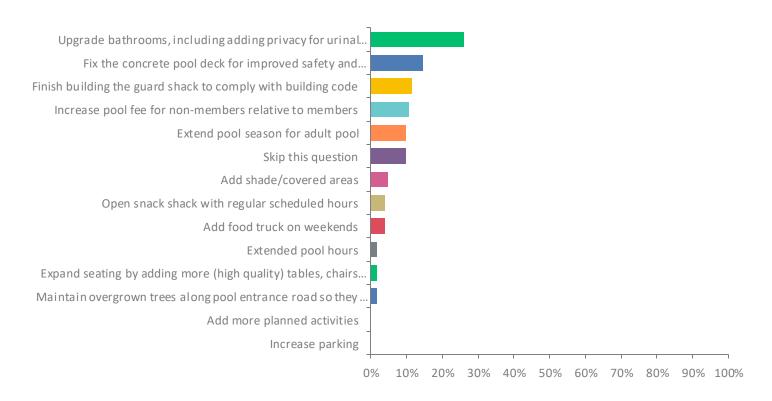

#### Q19: What is your top pick for the Swimming Pools?

Answered: 123 Skipped: 19

## Q19: What is your top pick for the Swimming Pools?

Answered: 123 Skipped: 19

| ANSWER CHOICES                                                                     | RESPONSES |    |
|------------------------------------------------------------------------------------|-----------|----|
| Upgrade bathrooms, including adding privacy for urinal that's visible from outside | 26.02%    | 32 |
| Fix the concrete pool deck for improved safety and appearance                      | 14.63%    | 18 |
| Finish building the guard shack to comply with building code                       | 11.38%    | 14 |
| Increase pool fee for non-<br>members relative to members                          | 10.57%    | 13 |
| Extend pool season for adult pool                                                  | 9.76%     | 12 |
| Skip this question                                                                 | 9.76%     | 12 |
| Add shade/covered areas                                                            | 4.88%     | 6  |
| Open snack shack with regular                                                      | 4.07%     | 5  |