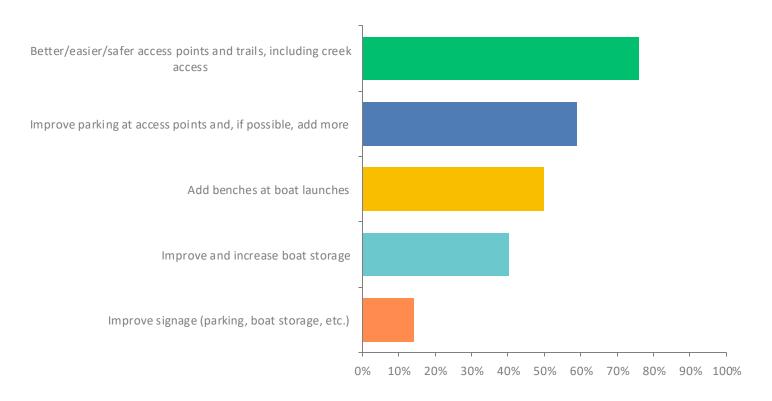

#### Q11: Select your top 3 priorities for the Lake Amenities

Answered: 112 Skipped: 30

#### Q11: Select your top 3 priorities for the Lake Amenities

Answered: 112 Skipped: 30

| ANSWER CHOICES                                                       | RESPONSES |     |
|----------------------------------------------------------------------|-----------|-----|
| Better/easier/safer access points and trails, including creek access | 75.89%    | 85  |
| Improve parking at access points and, if possible, add more          | 58.93%    | 66  |
| Add benches at boat launches                                         | 50.0%     | 56  |
| Improve and increase boat storage                                    | 40.18%    | 45  |
| Improve signage (parking, boat storage, etc.)                        | 14.29%    | 16  |
| TOTAL                                                                |           | 268 |