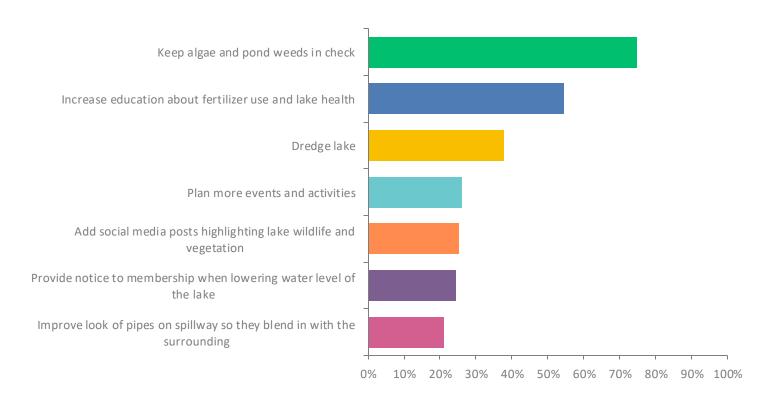

#### Q13: Select your top 3 priorities for Lake Operations

Answered: 119 Skipped: 23

#### Q13: Select your top 3 priorities for Lake Operations

Answered: 119 Skipped: 23

| ANSWER CHOICES                                                     | RESPONSES |    |
|--------------------------------------------------------------------|-----------|----|
| Keep algae and pond weeds in check                                 | 74.79%    | 89 |
| Increase education about fertilizer use and lake health            | 54.62%    | 65 |
| Dredge lake                                                        | 37.82%    | 45 |
| Plan more events and activities                                    | 26.05%    | 31 |
| Add social media posts highlighting lake wildlife and vegetation   | 25.21%    | 30 |
| Provide notice to membership when lowering water level of the lake | 24.37%    | 29 |
| Improve look of pipes on spillway so they blend in with the        | 21.01%    | 25 |